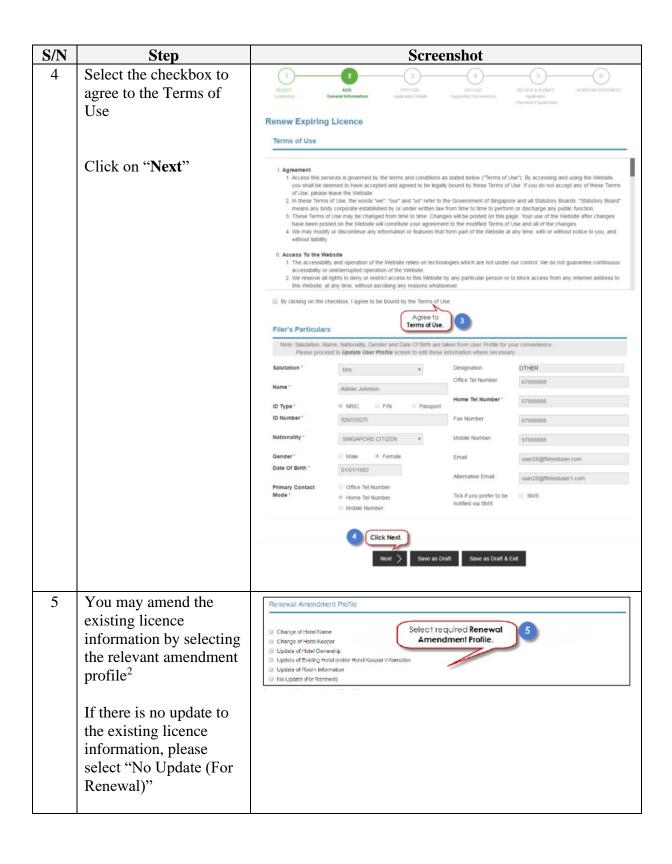

The Secretariat may request for additional information or supporting documents (if any) via the "Request for Action" feature. Upon receiving all the required documents and clarification (if any), the Secretariat will process the application.