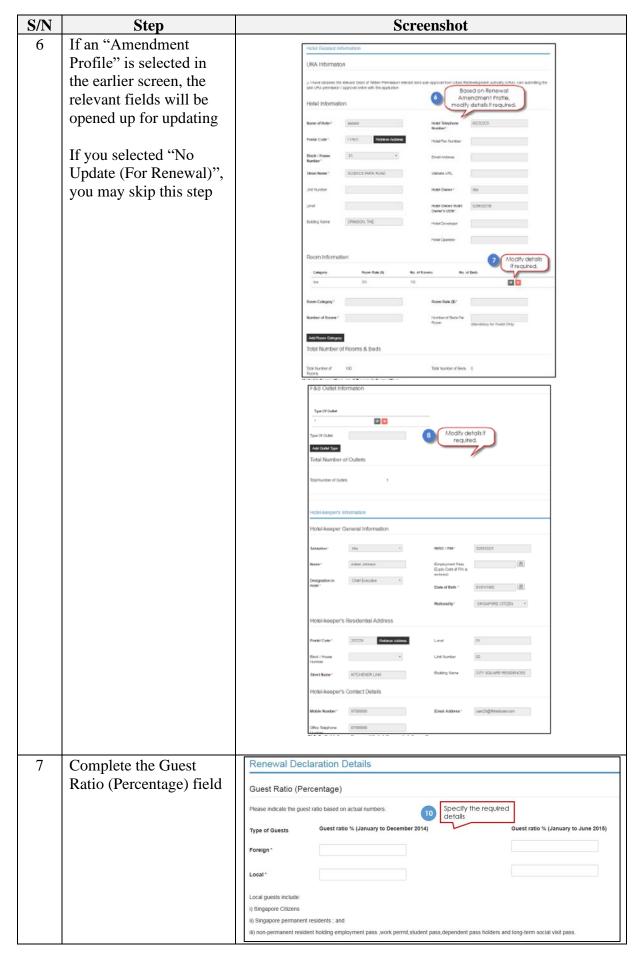

<sup>2</sup> Please note that the any amendment made will only be reflected in the licence for the next year.

| S/N | Step                        | Screenshot                                                                                                                                                                                                                     |
|-----|-----------------------------|--------------------------------------------------------------------------------------------------------------------------------------------------------------------------------------------------------------------------------|
| 8   | If the hotel is currently   | Currently Offering Rooms on Transit Rates                                                                                                                                                                                      |
|     | offering rooms on           | Rooms sold or othered by sale to any guard at a role less than for a full day, unless immediately before or after any accommodation that was sold to the same point at a full day only judge any than the or fall of the body. |
|     | transit rate, complete the  | Transit rate Information                                                                                                                                                                                                       |
|     | section on "Transit rate    | Protectings of table reserver +                                                                                                                                                                                                |
|     | Information"                | Jan-Dec 2016 - Jan-Jun 2017 1                                                                                                                                                                                                  |
|     | momuni                      | Processage of parest on blance care ++                                                                                                                                                                                         |
|     | If the hotel is currently   | Jan-Det 2016 Listal                                                                                                                                                                                                            |
|     | not offering transit rates, | Jan-Cur; 2015 Foreign Jan-Jan 2017<br>Foreign *                                                                                                                                                                                |
|     | this section will be        | Transit rate guest segment(Please tick all applicable)                                                                                                                                                                         |
|     | greyed out                  | (1) Transk-Eagle Coday Passangers                                                                                                                                                                                              |
|     | greyed out                  | ☐ Sea Cree  □ Instance waiting Streptopies for 4 day top:                                                                                                                                                                      |
|     |                             | Treatment on and acces (Take-driven communicated declary visitions, etc.)  Visition in Engagement for resoluted approximants  Visition in Engagement for resoluted approximants                                                |
|     |                             | Citient (Fease Specify)                                                                                                                                                                                                        |
|     |                             |                                                                                                                                                                                                                                |
|     |                             |                                                                                                                                                                                                                                |
|     |                             | Room Rates and duration (Jan-Dec 2016)                                                                                                                                                                                         |
|     |                             | Roon Rate (f) Dundon (fin)                                                                                                                                                                                                     |
|     |                             | Sporm Rate (5) Denation (11s)                                                                                                                                                                                                  |
|     |                             |                                                                                                                                                                                                                                |
|     |                             | Room Rates and duration (Jan-Jun 2017)                                                                                                                                                                                         |
|     |                             | Room Rate (6) Duration (First)                                                                                                                                                                                                 |
|     |                             |                                                                                                                                                                                                                                |
|     |                             | Roum Aute (6) (wordon (Hrt))                                                                                                                                                                                                   |
|     |                             | Total revenue colected from rooms offered on transit rates / Total room revenue colected) x 100                                                                                                                                |
|     |                             | ++ (Total number of local guests staying its rooms offered on tosest sales (Total number of guests staying its rooms offered on tosest rates) a 100                                                                            |
|     |                             |                                                                                                                                                                                                                                |
|     |                             | wingous at weathers                                                                                                                                                                                                            |
| 9   | Select if the hotel has     | Application to Offer Rooms on Transit Rate in 2018.                                                                                                                                                                            |
|     | the intention to offer      |                                                                                                                                                                                                                                |
|     | rooms on transit rate for   | It shall be also also on the increase period between this.  The saffain.  The largest ender once that is a common asset to the hotels sadd or offered for sale to any guest at a size less than for a fall day, unless.        |
|     | the next licence period     | intrespectation is after any accommodation that any cool to the same guestial after the period construction of the location.                                                                                                   |
|     |                             | a.) Please decline whether the botal © Yes © Allo indexes a offer and self-burst rates."                                                                                                                                       |
|     | If you select "Yes", you    | b ) if "Nos", plante declare the treated sale. Trained other quartet sugments Plante for all applications                                                                                                                      |
|     | are required to select the  | guard segments and room ratios     Transfit Cycley Provincings   See Crim   Valents reading Singapors for a dec tro                                                                                                            |
|     | guest segment and           | (i) Telebra is disripping for modern construction factory versions, etc) (ii) Yelliam is disripping for modern appointments.                                                                                                   |
|     | specify the project room    | Values to Course     Others (Pease (penits)                                                                                                                                                                                    |
|     | rates and duration          |                                                                                                                                                                                                                                |
|     |                             |                                                                                                                                                                                                                                |
|     | Click on "Proceed" once     | Projected room rates and duration                                                                                                                                                                                              |
|     | the section has been        | Rivers Rane (f) Dunedian (Hard                                                                                                                                                                                                 |
|     | completed                   | Room flata (6) * Duration (He) *                                                                                                                                                                                               |
|     |                             |                                                                                                                                                                                                                                |
|     |                             | Reason for offering transit rates                                                                                                                                                                                              |
|     |                             | it free", people also declare the inspiring for it to the sold a little also also also the sold a little board rates.                                                                                                          |
|     |                             |                                                                                                                                                                                                                                |
|     |                             | Click Proceed 10                                                                                                                                                                                                               |
|     |                             | Proceed > Sizes as Draft                                                                                                                                                                                                       |
|     |                             |                                                                                                                                                                                                                                |