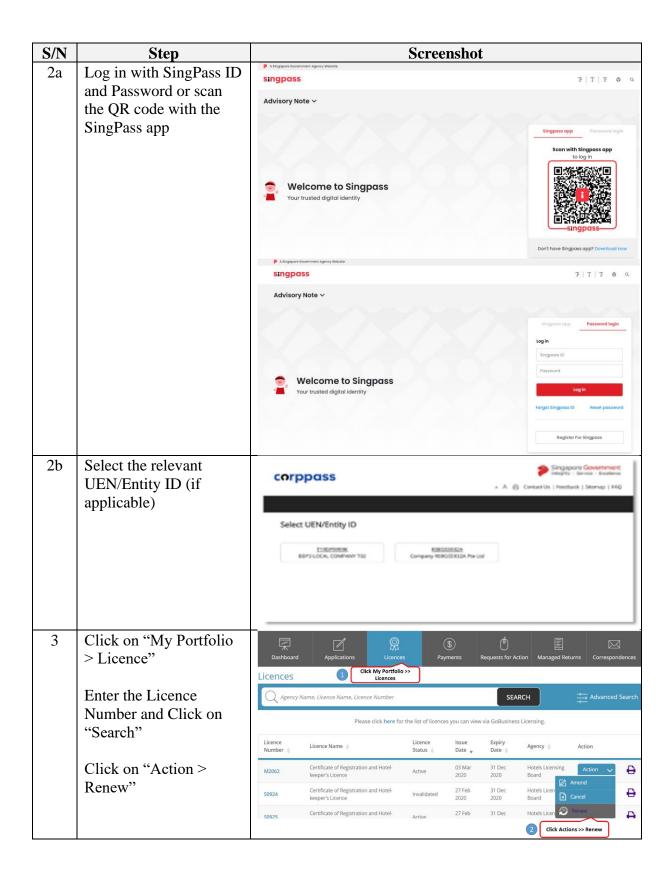

<sup>&</sup>lt;sup>1</sup> From 11 April 2021, the login process for Corppass will be changed to verify an individual's identity via Singpass first, before allowing the user to access and transact with government digital services. After clicking on 'Log in with Singpass', you will be directed to log in via Singpass, before gaining access to the digital service or selecting the relevant UEN identity to transact for. For more information, visit go.gov.sg/corporate-login