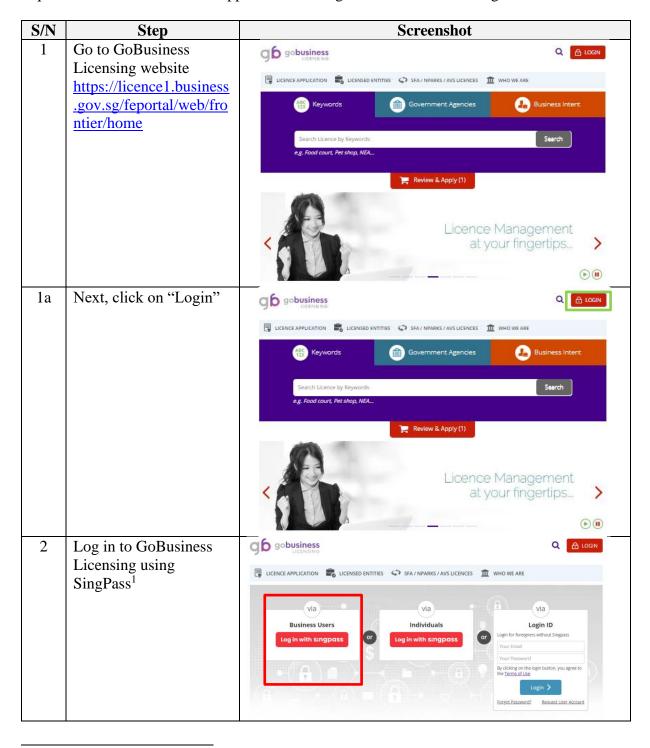

## Step-by-Step Guide for <u>Renewal</u> of Certificate of Registration and Hotel-keeper's Licence

The licence expires on 31 December annually and the licence renewal exercise starts from October each year. Hotels can only submit the licence renewal application from 1 October to 30 November. HLB will send the notice of renewal to hotels in early October and hotels are required to submit the renewal applications through GoBusiness Licensing.