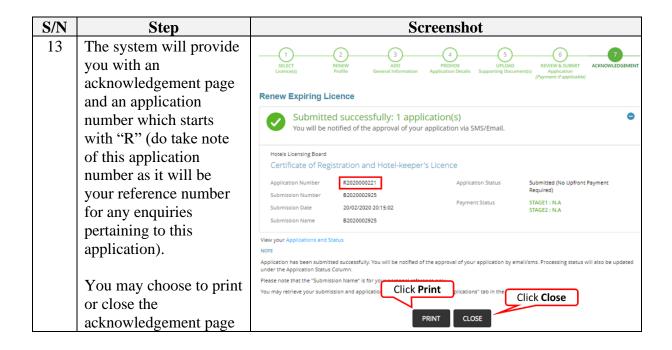

<sup>2</sup> Please note that the any amendment made will only be reflected in the licence for the next year.

| S/N | Step                        | Screenshot                                                                                                                                                                                                                     |
|-----|-----------------------------|--------------------------------------------------------------------------------------------------------------------------------------------------------------------------------------------------------------------------------|
| 8   | If the hotel is currently   | Currently Offering Rooms on Transit Rates                                                                                                                                                                                      |
|     | offering rooms on           | Rooms sold or othered by sale to any guard at a role less than for a full day, unless immediately before or after any accommodation that was sold to the same point at a full day only judge any than the or fall of the body. |
|     | transit rate, complete the  | Transit rate Information                                                                                                                                                                                                       |
|     | section on "Transit rate    | Protectings of table reserver +                                                                                                                                                                                                |
|     | Information"                | Jan-Dec 2016 - Jan-Jun 2017 1                                                                                                                                                                                                  |
|     | momuni                      | Processage of parest on blance care ++                                                                                                                                                                                         |
|     | If the hotel is currently   | Jan-Det 2016 Listal                                                                                                                                                                                                            |
|     | not offering transit rates, | Jan-Cur; 2015 Foreign Jan-Jan 2017<br>Foreign *                                                                                                                                                                                |
|     | this section will be        | Transit rate guest segment(Please tick all applicable)                                                                                                                                                                         |
|     | greyed out                  | (1) Transk-Eagle Coday Passangers                                                                                                                                                                                              |
|     | greyed out                  | ☐ Sea Cree  □ Instance waiting Streptopies for 4 day top:                                                                                                                                                                      |
|     |                             | Treatment on and acces (Take-driven communicated declary visitions, etc.)  Visition in Engagement for resoluted approximants  Visition in Engagement for resoluted approximants                                                |
|     |                             | Citient (Fease Specify)                                                                                                                                                                                                        |
|     |                             |                                                                                                                                                                                                                                |
|     |                             |                                                                                                                                                                                                                                |
|     |                             | Room Rates and duration (Jan-Dec 2016)                                                                                                                                                                                         |
|     |                             | Roon Rate (f) Dundon (fin)                                                                                                                                                                                                     |
|     |                             | Sporm Rate (5) Denation (11s)                                                                                                                                                                                                  |
|     |                             |                                                                                                                                                                                                                                |
|     |                             | Room Rates and duration (Jan-Jun 2017)                                                                                                                                                                                         |
|     |                             | Room Rate (6) Duration (First)                                                                                                                                                                                                 |
|     |                             |                                                                                                                                                                                                                                |
|     |                             | Roum Aute (6) (wordon (Hrt))                                                                                                                                                                                                   |
|     |                             | Total revenue colected from rooms offered on transit rates / Total room revenue colected) x 100                                                                                                                                |
|     |                             | ++ (Total number of local guests staying its rooms offered on tosest sales (Total number of guests staying its rooms offered on tosest rates) a 100                                                                            |
|     |                             |                                                                                                                                                                                                                                |
|     |                             | wingous at weathers                                                                                                                                                                                                            |
| 9   | Select if the hotel has     | Application to Offer Rooms on Transit Rate in 2018.                                                                                                                                                                            |
|     | the intention to offer      |                                                                                                                                                                                                                                |
|     | rooms on transit rate for   | It shall be also also on the increase period between this.  The saffain.  The largest ender once that is a common asset to the hotels sadd or offered for sale to any guest at a size less than for a fall day, unless.        |
|     | the next licence period     | intrespectation is after any accommodation that any cool to the same guestial after the period construction of the location.                                                                                                   |
|     |                             | a.) Please decline whether the botal © Yes © Allo indexes a offer and self-burst rates."                                                                                                                                       |
|     | If you select "Yes", you    | b ) if "Nos", plante declare the treated sale. Trained other quartet sugments Plante for all applications                                                                                                                      |
|     | are required to select the  | guard segments and room ratios     Transfit Cycley Provincings   See Crim   Valents reading Singapors for a dec tro                                                                                                            |
|     | guest segment and           | (i) Telebra is disripping for modern construction factory versions, etc) (ii) Yelliam is disripping for modern appointments.                                                                                                   |
|     | specify the project room    | Values to Course     Others (Pease (penits)                                                                                                                                                                                    |
|     | rates and duration          |                                                                                                                                                                                                                                |
|     |                             |                                                                                                                                                                                                                                |
|     | Click on "Proceed" once     | Projected room rates and duration                                                                                                                                                                                              |
|     | the section has been        | Rivers Rane (f) Dunedian (Hard                                                                                                                                                                                                 |
|     | completed                   | Room flata (6) * Duration (He) *                                                                                                                                                                                               |
|     |                             |                                                                                                                                                                                                                                |
|     |                             | Reason for offering transit rates                                                                                                                                                                                              |
|     |                             | it free", people also declare the inspiring for it to the sold a little also also also the sold a little board rates.                                                                                                          |
|     |                             |                                                                                                                                                                                                                                |
|     |                             | Click Proceed 10                                                                                                                                                                                                               |
|     |                             | Proceed > Sizes as Draft                                                                                                                                                                                                       |
|     |                             |                                                                                                                                                                                                                                |