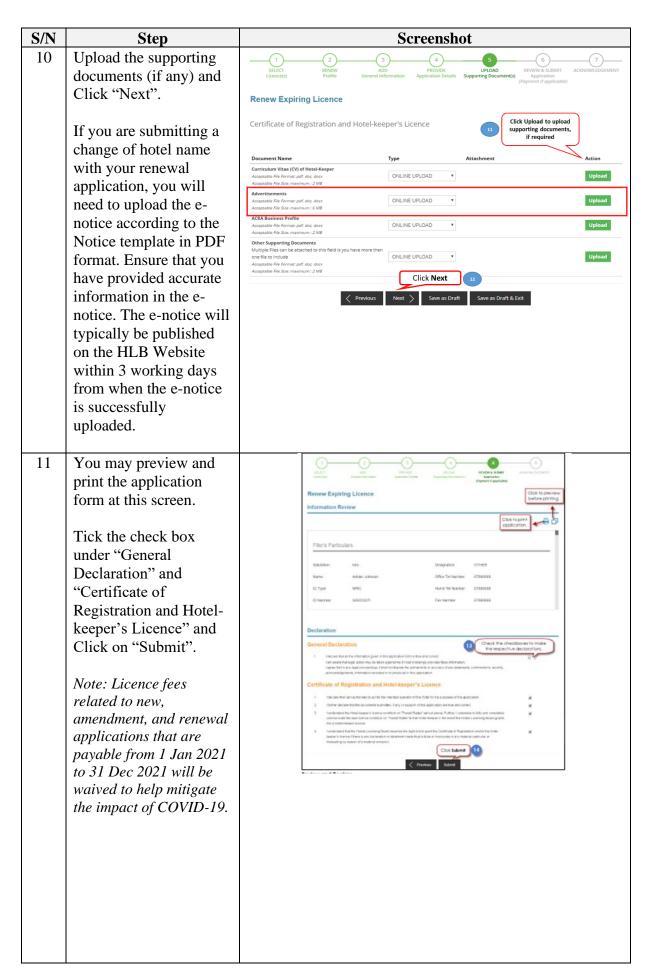

<sup>2</sup> Please note that the any amendment made will only be reflected in the licence for the next year.

| S/N | Step                        | Screenshot                                                                                                                                                                                                                     |
|-----|-----------------------------|--------------------------------------------------------------------------------------------------------------------------------------------------------------------------------------------------------------------------------|
| 8   | If the hotel is currently   | Currently Offering Rooms on Transit Rates                                                                                                                                                                                      |
|     | offering rooms on           | Rooms sold or othered by sale to any guard at a role less than for a full day, unless immediately before or after any accommodation that was sold to the same point at a full day only judge any than the or fall of the body. |
|     | transit rate, complete the  | Transit rate Information                                                                                                                                                                                                       |
|     | section on "Transit rate    | Protectings of table reserver +                                                                                                                                                                                                |
|     | Information"                | Jan-Dec 2016 - Jan-Jun 2017 1                                                                                                                                                                                                  |
|     | momuni                      | Processage of parest on blance care ++                                                                                                                                                                                         |
|     | If the hotel is currently   | Jan-Det 2016 Listal                                                                                                                                                                                                            |
|     | not offering transit rates, | Jan-Cur; 2015 Foreign Jan-Jan 2017<br>Foreign *                                                                                                                                                                                |
|     | this section will be        | Transit rate guest segment(Please tick all applicable)                                                                                                                                                                         |
|     | greyed out                  | (1) Transk-Eagle Coday Passangers                                                                                                                                                                                              |
|     | greyed out                  | ☐ Sea Cree  □ Instance waiting Streptopies for 4 day top:                                                                                                                                                                      |
|     |                             | Treatment on and acces (Take-driven communicated declary visitions, etc.)  Visition in Engagement for resoluted approximants  Visition in Engagement for resoluted approximants                                                |
|     |                             | Citient (Fease Specify)                                                                                                                                                                                                        |
|     |                             |                                                                                                                                                                                                                                |
|     |                             |                                                                                                                                                                                                                                |
|     |                             | Room Rates and duration (Jan-Dec 2016)                                                                                                                                                                                         |
|     |                             | Roon Rate (f) Dundon (fin)                                                                                                                                                                                                     |
|     |                             | Sporm Rate (5) Denation (11s)                                                                                                                                                                                                  |
|     |                             |                                                                                                                                                                                                                                |
|     |                             | Room Rates and duration (Jan-Jun 2017)                                                                                                                                                                                         |
|     |                             | Room Rate (6) Duration (First)                                                                                                                                                                                                 |
|     |                             |                                                                                                                                                                                                                                |
|     |                             | Roum Aute (6) (wordon (Hrt))                                                                                                                                                                                                   |
|     |                             | Total revenue colected from rooms offered on transit rates / Total room revenue colected) x 100                                                                                                                                |
|     |                             | ++ (Total number of local guests staying its rooms offered on tosest sales (Total number of guests staying its rooms offered on tosest rates) a 100                                                                            |
|     |                             |                                                                                                                                                                                                                                |
|     |                             | wingous at weathers                                                                                                                                                                                                            |
| 9   | Select if the hotel has     | Application to Offer Rooms on Transit Rate in 2018.                                                                                                                                                                            |
|     | the intention to offer      |                                                                                                                                                                                                                                |
|     | rooms on transit rate for   | It shall be also also on the increase period between this.  The saffain.  The largest ender once that is a common asset to the hotels sadd or offered for sale to any guest at a size less than for a fall day, unless.        |
|     | the next licence period     | intrespectation is after any accommodation that any cool to the same guestial after the period construction of the location.                                                                                                   |
|     |                             | a.) Please decline whether the botal © Yes © Allo indexes a offer and self-burst rates."                                                                                                                                       |
|     | If you select "Yes", you    | b ) if "Nos", plante declare the treated sale. Trained other quartet sugments Plante for all applications                                                                                                                      |
|     | are required to select the  | guard segments and room ratios     Transfit Cycley Provincings   See Crim   Valents reading Singapors for a dec tro                                                                                                            |
|     | guest segment and           | (i) Telebra is disripping for modern construction factory versions, etc) (ii) Yelliam is disripping for modern appointments.                                                                                                   |
|     | specify the project room    | Values to Course     Others (Pease (penits)                                                                                                                                                                                    |
|     | rates and duration          |                                                                                                                                                                                                                                |
|     |                             |                                                                                                                                                                                                                                |
|     | Click on "Proceed" once     | Projected room rates and duration                                                                                                                                                                                              |
|     | the section has been        | Rivers Rane (f) Dunedian (Hard                                                                                                                                                                                                 |
|     | completed                   | Room flata (6) * Duration (He) *                                                                                                                                                                                               |
|     |                             |                                                                                                                                                                                                                                |
|     |                             | Reason for offering transit rates                                                                                                                                                                                              |
|     |                             | it free", people also declare the inspiring for it to the sold a little also also also the sold a little board rates.                                                                                                          |
|     |                             |                                                                                                                                                                                                                                |
|     |                             | Click Proceed 10                                                                                                                                                                                                               |
|     |                             | Proceed > Sizes as Draft                                                                                                                                                                                                       |
|     |                             |                                                                                                                                                                                                                                |