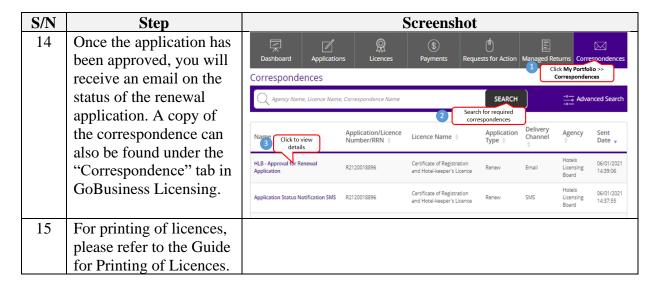

The Secretariat may request for additional information or supporting documents (if any) via the "Request for Action" feature. Upon receiving all the required documents and clarification (if any), the Secretariat will process the application.